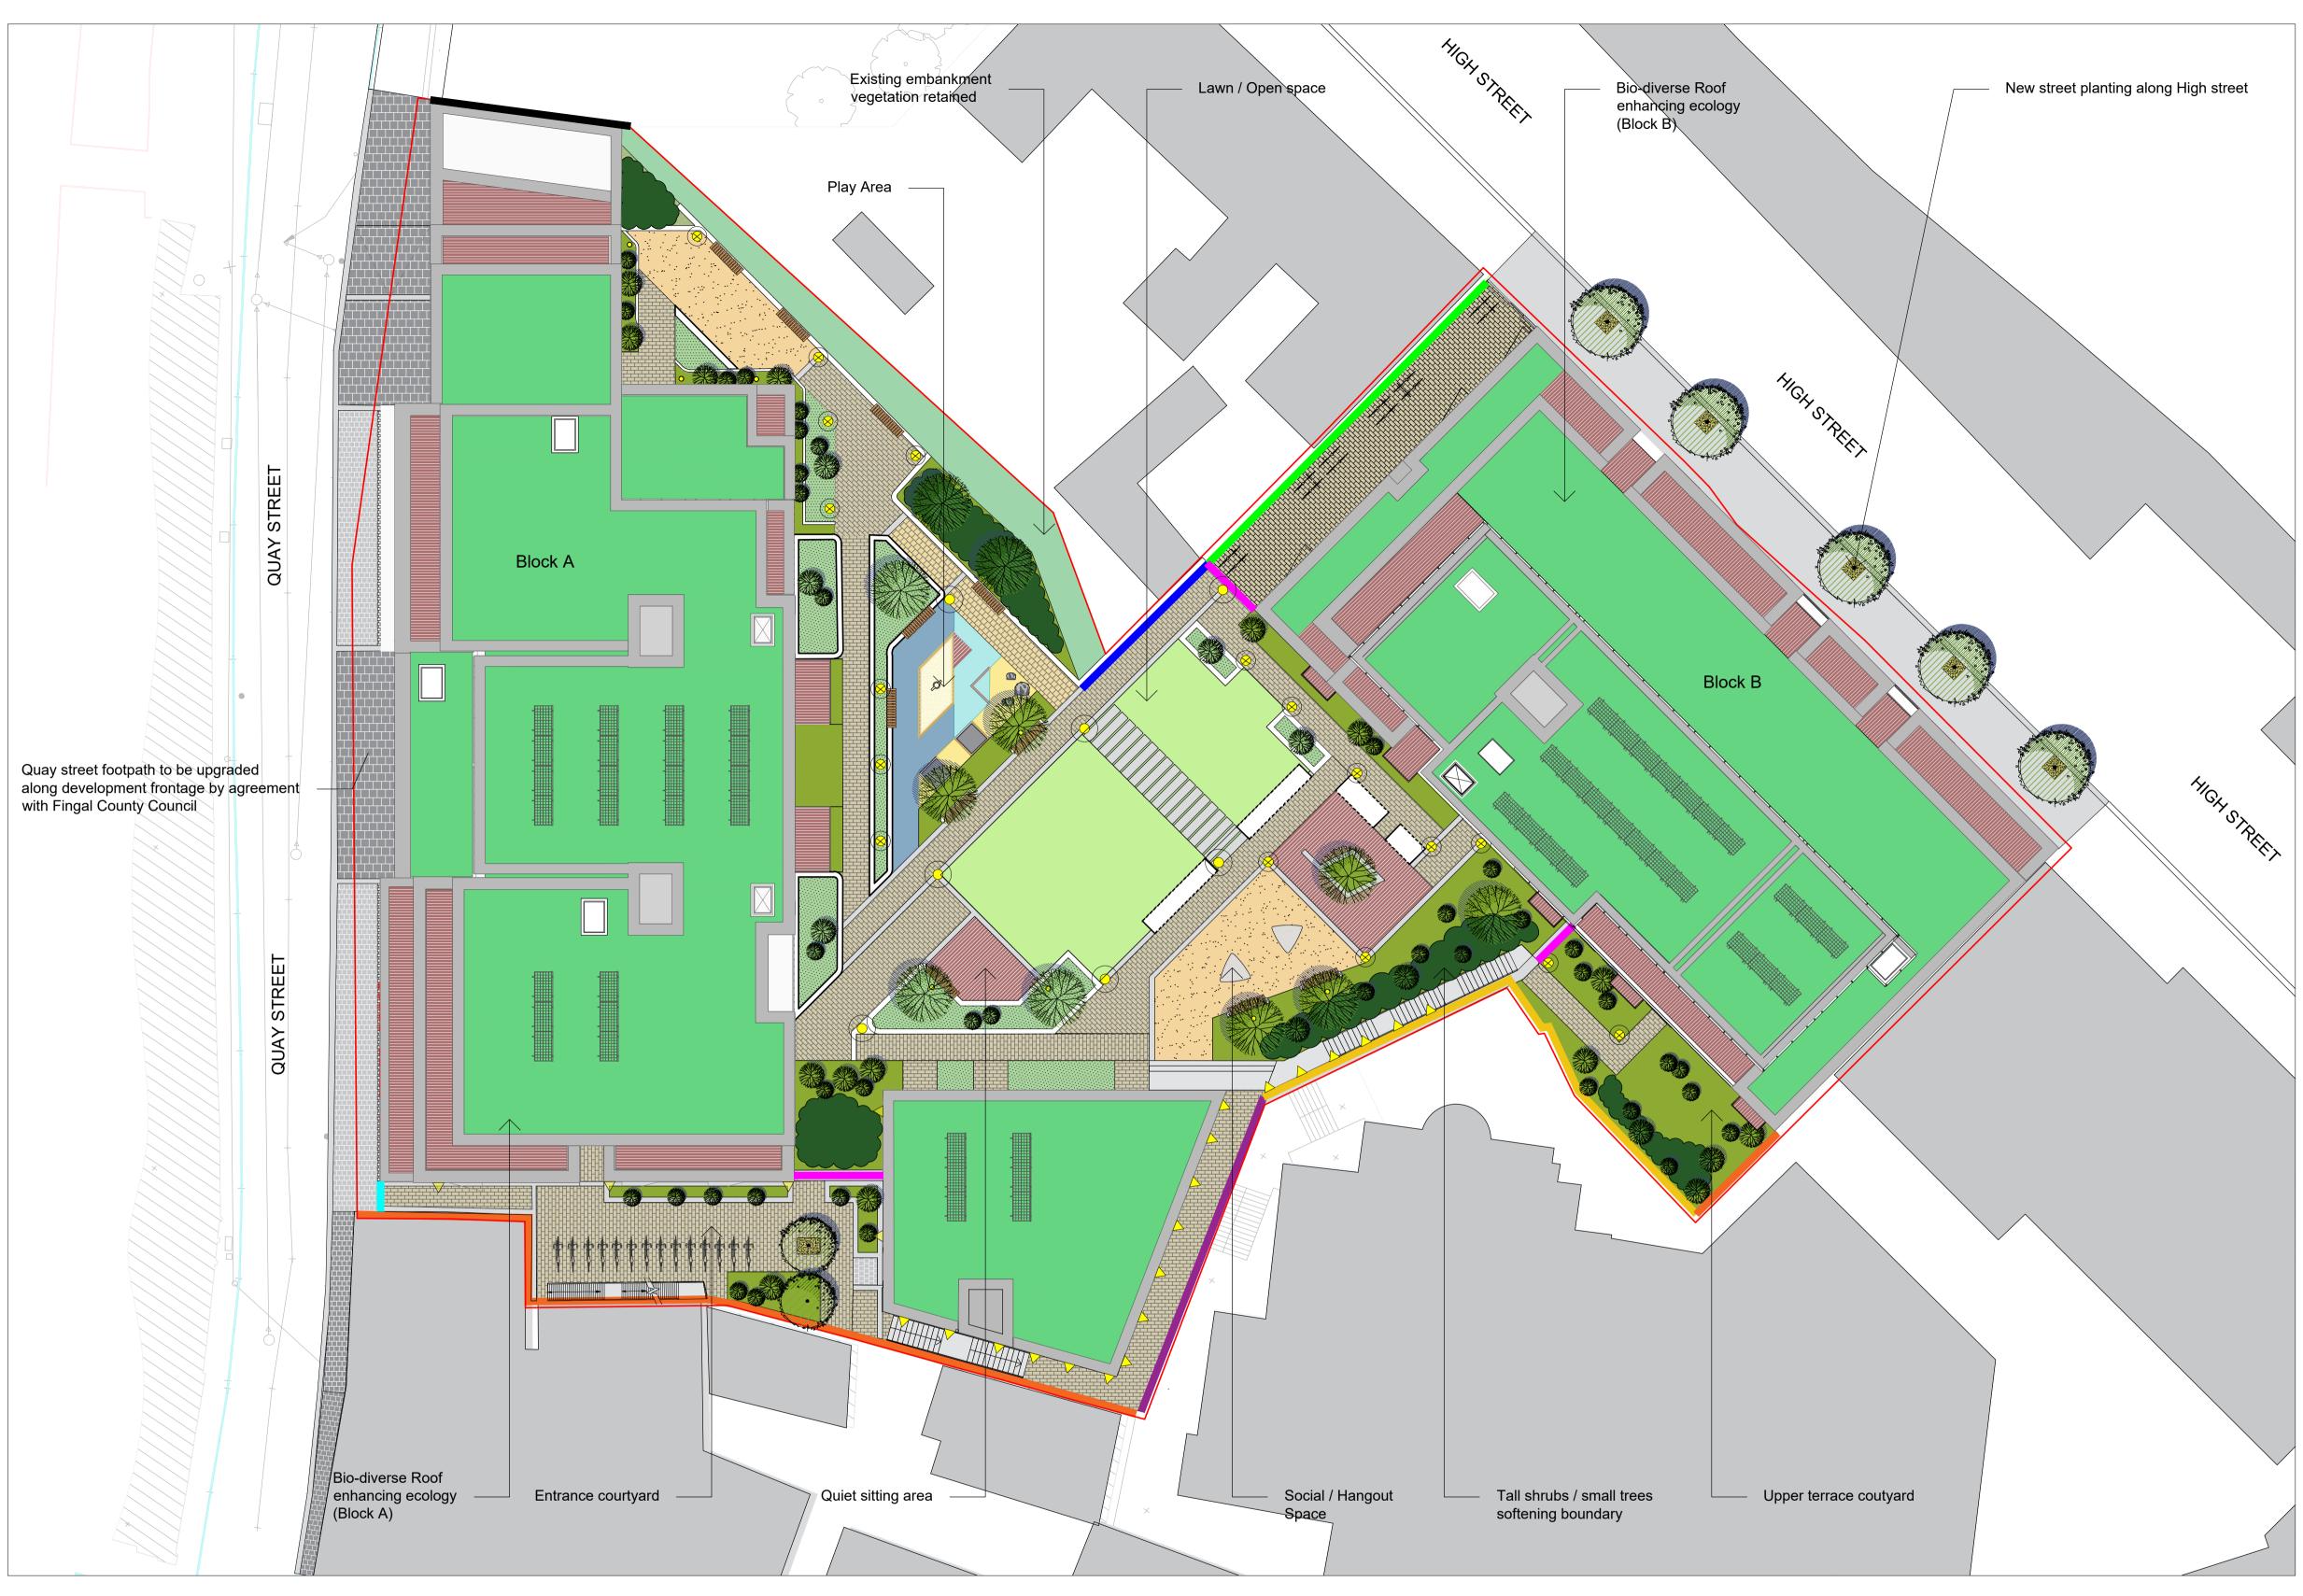

PROPOSED COURTYARD MATERIALS

Primary spaces and paths

Leinster granite slabs - 600x400mm bush hammered or similar approved Secondary spaces and paths

PCC setts - Tobermore Artro - Platinum finish 220x80 units or similar approved

Thresholds and edges Leinster Granite - bush hammered in 900 x 300 units or similar approved

**Courtyard spaces and paths** Rolled dust / Breedon Gravel in golden Amber or similar approved

Timber decking

Feature Plank Paving Through lawn area

PROPOSED PUBLIC REALM MATERIALS

|                                                                                                                                                                                                                                                                                                                                                                                                                                                                                                                                                                                                                                                                                                                                                                                                                                                                                                                                                                                                                                                                                                                                                                                                                                                                                                                                                                                                                                                                                                                                                                                                                                                                                                                                                                                                                                                                                                                                                                                                                                                                                                                                | <b>Granite paving large slabs</b> - 900 x 600 bush-hammered granite paving (as agreed - check sized) to match Georges Square |
|--------------------------------------------------------------------------------------------------------------------------------------------------------------------------------------------------------------------------------------------------------------------------------------------------------------------------------------------------------------------------------------------------------------------------------------------------------------------------------------------------------------------------------------------------------------------------------------------------------------------------------------------------------------------------------------------------------------------------------------------------------------------------------------------------------------------------------------------------------------------------------------------------------------------------------------------------------------------------------------------------------------------------------------------------------------------------------------------------------------------------------------------------------------------------------------------------------------------------------------------------------------------------------------------------------------------------------------------------------------------------------------------------------------------------------------------------------------------------------------------------------------------------------------------------------------------------------------------------------------------------------------------------------------------------------------------------------------------------------------------------------------------------------------------------------------------------------------------------------------------------------------------------------------------------------------------------------------------------------------------------------------------------------------------------------------------------------------------------------------------------------|------------------------------------------------------------------------------------------------------------------------------|
|                                                                                                                                                                                                                                                                                                                                                                                                                                                                                                                                                                                                                                                                                                                                                                                                                                                                                                                                                                                                                                                                                                                                                                                                                                                                                                                                                                                                                                                                                                                                                                                                                                                                                                                                                                                                                                                                                                                                                                                                                                                                                                                                | <b>Granite paving square slabs</b> - 300 x 300 bush hammered granite pavir                                                   |
| ALL COLOR OF | <b>Granite setts</b> - 100 x 100 bush-hammered granite setts to match Bridge                                                 |
|                                                                                                                                                                                                                                                                                                                                                                                                                                                                                                                                                                                                                                                                                                                                                                                                                                                                                                                                                                                                                                                                                                                                                                                                                                                                                                                                                                                                                                                                                                                                                                                                                                                                                                                                                                                                                                                                                                                                                                                                                                                                                                                                | <b>Tree surrounds</b> - Permeable resin bound gravel, golden amber, in tree                                                  |
|                                                                                                                                                                                                                                                                                                                                                                                                                                                                                                                                                                                                                                                                                                                                                                                                                                                                                                                                                                                                                                                                                                                                                                                                                                                                                                                                                                                                                                                                                                                                                                                                                                                                                                                                                                                                                                                                                                                                                                                                                                                                                                                                |                                                                                                                              |

High Street Pavement - In situ-concrete with PCC kerbs to match the existing treatment.

**NOTE:** Courtyard paving to be permeable in accordance with engineers' specifications.

Play space / surface Rubber play surface with integrated sand pit

### PROPOSED FURNITURE & STRUCTURES

Raised white concrete planters / walls with timber seat capping

Seats/Benches with louver

Seats

Bike stands

### PROPOSED PLANTING AND VEGETATION

Fraxinus ornus obelisk ('Paus Johannes Paulus II') **Courtyard Trees** 

Acer griseum 14-16cm Betula Jacquemontii multi-stem Malus 'Evereste' Sorbus aucuparia 14-16cm \*

Street Trees

Feature Specimen Shrubs

Viburnum opulus - 2.5 - 3.5m ht, multi stemmed (3-4), RB or 35L CG. Corylus avellana2.5 - 3.5m ht, multi stemmed (3-4), RB or 35L CG. Euonymus europaeus 2.5 - 3.5m ht, multi stemmed (3-4), RB or 35L CG. Rosa rugosa 90-120cm ht, 10L CG bushy 6-7 stems Cornus sanguinea "Midwinter Fire" 90-120cm ht, 10L CG bushy 6-7 stems Crataegus monogyna 1.75 - 2.5m ht, multi stemmed (3-4), RB or 35L CG Amelanchier lamarkii1.75 - 2.5m ht, multi stemmed (3-4), RB or 35L CG

#### Existing vegetation to be retained

Green / Bio-diverse Roof

Lawn area

#### Perennial drift plantingLow-medium height evergreen/perennial plants Max height 40-150mm. 2L min. pot size and planted at 5/m<sup>2</sup> unless specified Achillea sp. Euphorbia sp. Alium sp.

Aquilegia species (purples / deep reds) Anemone × hybrid 3L pot planted at

Existing wall to be refinished

New retaining wall - varying in height / to architect's detail.

New 1.2m high metal railing to architect's detail

New retaining wall / existing party wall - varying in height

New 2m high rendered freestanding wall

New 2m high fence & 1.2m high gate to Quay Street as per architect's detail

# NOTE:

- DRAWING ISSUED FOR PLANNING PURPOSE ONLY. LANDSCAPE IS SUBJECT TO APPROVAL OF THE PLANNING AUTHORITY

For further details and descriptions of the landscape proposals, please refer to the Landscape Strategy and Design Report 20445-2-D01